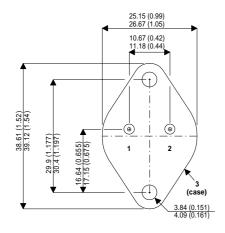

BUX97

Dimensions in mm (inches).

## Bipolar NPN Device in a Hermetically sealed TO3 Metal Package.

## TO3 (TO204AA) PINOUTS

1 – Base 2 – Emitter Case - Collector

| Parameter                 | Test Conditions           | Min. | Тур. | Max. | Units |
|---------------------------|---------------------------|------|------|------|-------|
| V <sub>CEO</sub> *        |                           |      |      | 350  | V     |
| I <sub>C(CONT)</sub>      |                           |      |      | 6    | Α     |
| h <sub>FE</sub>           | @ 1/20 $(V_{CE} / I_{C})$ | 10   |      | 70   | -     |
| f <sub>t</sub>            |                           |      | ЗМ   |      | Hz    |
| P <sub>D</sub>            |                           |      |      | 60   | W     |
| * Maximum Working Voltage |                           |      |      |      |       |