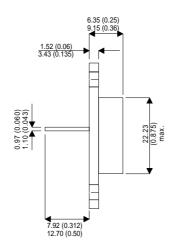

BUX97

Dimensions in mm (inches).

## Bipolar NPN Device in a Hermetically sealed TO3 Metal Package.